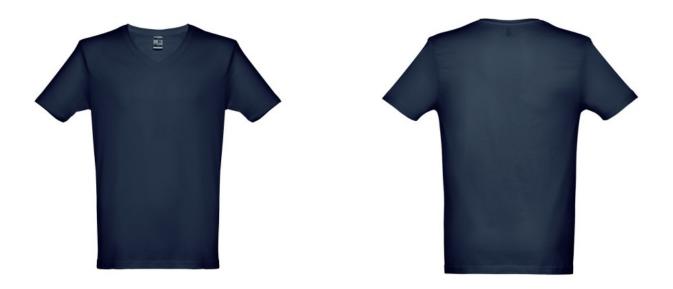

# THC ATHENS. MEN'S T-SHIRT

### **Basic informations**

Size: L Color: Blue

### Specification

Tubular t-shirt for men with regular cut in jersey 100% cotton (150 g/m<sup>2</sup>) with carded cotton yarn (colours: 194, 195 and 199: 60% cotton/40% polyester). Contains a jersey collar with reinforced" V" neckline inside with jersey ribbon. Double stitching on sleeves and bottom. Sizes: S, M, L, XL, XXL